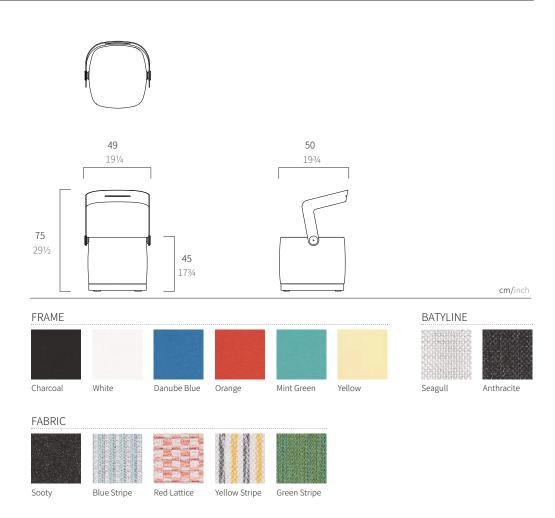

## Brienz Chair

ITEM NUMBER: BR-1034-CH

WEIGHT:7.5kg

## MATERIAL:

- Powdercoated aluminum frame.
- Ferrari Batyline seat panel.
- Outdoor fabric and quick dry foam included.