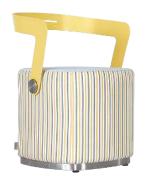

## Brienz Chair

ITEM NUMBER: BR-1034-CH

WEIGHT:7.5kg

## DESCRIPTION:

The odd toys that accompany the childhood in memory inadvertently give birth to the embryonic form of Brienz chair. Simple lines outlined the modest tone, immersed in the colorful childhood impression, the soft and elegant chair-stool of modern style are beginning to appear. The unique design of the chair back and careful consideration of the rotating structure give Brienz a unique "deformation" function, which can be arbitrarily converted between the stool and the backrest chair, suitable for a variety of usage scenarios.

## MATERIAL:

- Powdercoated aluminum frame.
- Ferrari Batyline seat panel.
- Outdoor fabric and quick dry foam included.